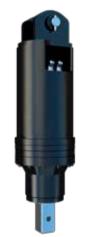

## **OPTIONALS**

Cradle hitch

| MODEL                     | MPD 18                    | MPD 22  |
|---------------------------|---------------------------|---------|
| Horse power<br>[kw]       | 60                        | 60      |
| Max flow rate<br>[L/min]  | 130/230                   | 140/230 |
| Min/max pressure<br>[bar] | 175/240                   | 175/240 |
| Max torque<br>[Nm]        | 17620                     | 22257   |
| Rotation speed<br>[rpm]   | 26/50                     | 21/40   |
| Motor type                | gearbox + hydraulic motor |         |
| Shaft<br>[mm]             | Ø 75                      | Ø 75    |
| Weight<br>[kg]            | 176                       | 176     |
| Excavator class<br>[T]    | 10-20                     | 10-20   |