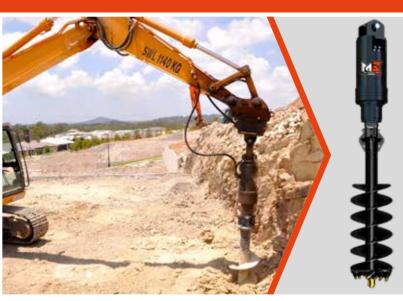

## **GROUND DRILLING**

- Compact gearbox with high torque
- Highly efficient design with less moving parts
- Customized Eaton hydraulic motor to reduce the overall dimensions
- No drain required
- Shaft locking system for heavy uses
- The auger can totally enter the hole to increase the drilling depth
- Low maintenance with a 5yr gearbox and 3yr motor warranty

## **AUGERS DRIVES: MINI EXCAVATORS** FROM 0,75T TO 5T - SKID STEER LOADER

**AUGERS DRIVES: EXCAVATORS** 

FROM 4T TO 10T - SKID STEER LOADER

**AUGER DRIVES: 10T - 20T EXCAVATORS** 

**5YR GEAR BOX** WARRANTY

3YR MOTOR WARRANTY

Compact gearbox with high torque / Highly efficient design with less moving parts/ Customized Eaton hydraulic motor to reduce the overall dimensions / No drain required / Shaft locking system for heavy uses / The auger can totally enter the hole to increase the drilling depth / Low maintenance with a 5yr gearbox and 3yr motor warranty 3yr motor warranty.