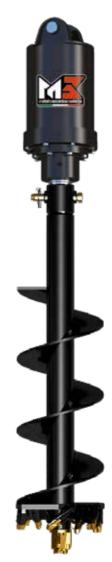

## **AUGERS DRIVES: MINI EXCAVATORS** FROM 0,75T TO 5T - SKID STEER LOADER

**AUGERS DRIVES: EXCAVATORS** 

FROM 4T TO 10T - SKID STEER LOADER

**AUGER DRIVES: 10T - 20T EXCAVATORS** 

**5YR GEAR BOX** WARRANTY

3YR MOTOR WARRANTY

Compact gearbox with high torque / Highly efficient design with less moving parts/ Customized Eaton hydraulic motor to reduce the overall dimensions / No drain required / Shaft locking system for heavy uses / The auger can totally enter the hole to increase the drilling depth / Low maintenance with a 5yr gearbox and 3yr motor warranty 3yr motor warranty.