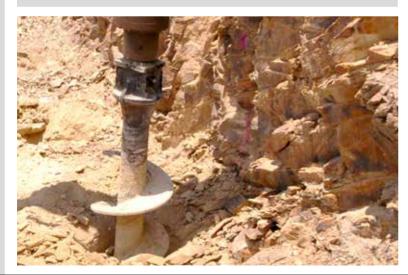

## **GROUND DRILLING**

- Compact gearbox with high torque
- Highly efficient design with less moving parts
- Customized Eaton hydraulic motor to reduce the overall dimensions
- No drain required
- Shaft locking system for heavy uses
- The auger can totally enter the hole to increase the drilling depth
- Low maintenance with a 5yr gearbox and 3yr motor warranty

## **AUGERS DRIVES: MINI EXCAVATORS** FROM 0,75T TO 5T - SKID STEER LOADER

**AUGERS DRIVES: EXCAVATORS** 

FROM 4T TO 10T - SKID STEER LOADER

**AUGER DRIVES: 10T - 20T EXCAVATORS** 

**5YR GEAR BOX** WARRANTY

3YR MOTOR WARRANTY

Compact gearbox with high torque / Highly efficient design with less moving parts/ Customized Eaton hydraulic motor to reduce the overall dimensions / No drain required / Shaft locking system for heavy uses / The auger can totally enter the hole to increase the drilling depth / Low maintenance with a 5yr gearbox and 3yr motor warranty 3yr motor warranty.