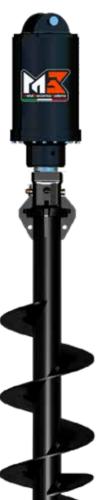

## **AUGERS DRIVES: MINI EXCAVATORS** FROM 0,75T TO 5T - SKID STEER LOADER

**AUGERS DRIVES: EXCAVATORS** 

FROM 4T TO 10T - SKID STEER LOADER

**AUGER DRIVES: 10T - 20T EXCAVATORS** 

**5YR GEAR BOX** WARRANTY

3YR MOTOR WARRANTY

Compact gearbox with high torque / Highly efficient design with less moving parts/ Customized Eaton hydraulic motor to reduce the overall dimensions / No drain required / Shaft locking system for heavy uses / The auger can totally enter the hole to increase the drilling depth / Low maintenance with a 5yr gearbox and 3yr motor warranty 3yr motor warranty.