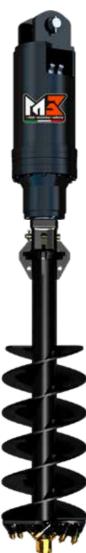

## **AUGERS DRIVES: MINI EXCAVATORS** FROM 0,75T TO 5T - SKID STEER LOADER

**AUGERS DRIVES: EXCAVATORS** 

FROM 4T TO 10T - SKID STEER LOADER

**AUGER DRIVES: 10T - 20T EXCAVATORS** 

**5YR GEAR BOX** WARRANTY

3YR MOTOR WARRANTY

Compact gearbox with high torque / Highly efficient design with less moving parts/ Customized Eaton hydraulic motor to reduce the overall dimensions / No drain required / Shaft locking system for heavy uses / The auger can totally enter the hole to increase the drilling depth / Low maintenance with a 5yr gearbox and 3yr motor warranty 3yr motor warranty.