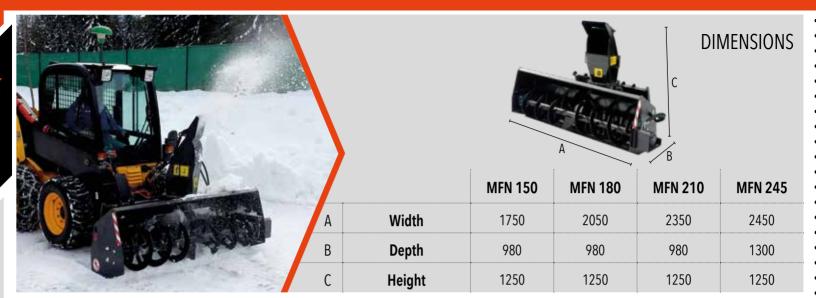

Chute height mt 2,75

| MODEL                        |            |            |            |            |
|------------------------------|------------|------------|------------|------------|
|                              | MFN 150    | MFN 180    | MFN 210    | MFN 245    |
| Working width<br>[mm]        | 1500       | 1800       | 2100       | 2450       |
| Flight diameter<br>[mm]      | 370        | 370        | 370        | 370        |
| Working speed<br>[km/h]      | 0/2        | 0/2        | 0/2        | 0/2        |
| Rotating<br>deflector        | electrical | electrical | electrical | electrical |
| Rotating<br>deflector angle  | 240°       | 240°       | 240°       | 240°       |
| Max snow level<br>[mm]       | 600        | 600        | 600        | 600        |
| Oil flow req. min<br>[L/min] | 65/80      | 65/80      | 65/80      | 65/80      |
| Discharge distance<br>[m]    | 15         | 15         | 15         | 15         |
| Weight<br>[kg]               | 380        | 400        | 420        | 650        |