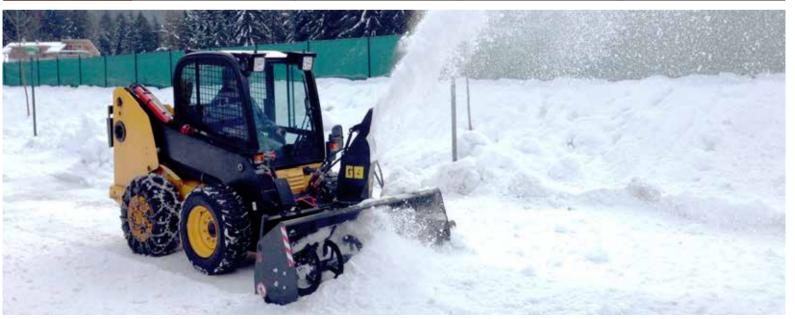

- Helix Ø 370 mm
- Electrical rotation deflector

**OPTIONALS** 

The snow blower M3 is the perfect equipment for snow. It is produced in different models to fit machines with different widths and it can be attached to all types of skid steer loaders and backhoe loaders up to 80/100 HP. Thanks to its turbine which can blow the snow at a max distance of 15 m, the snow blower can be used for cleaning walkways, driveways, sidewalks or in town centers where only a skid loader can effectively work. It is supplied with electric rotation deflector, 370 mm flight and coupling to the machine.