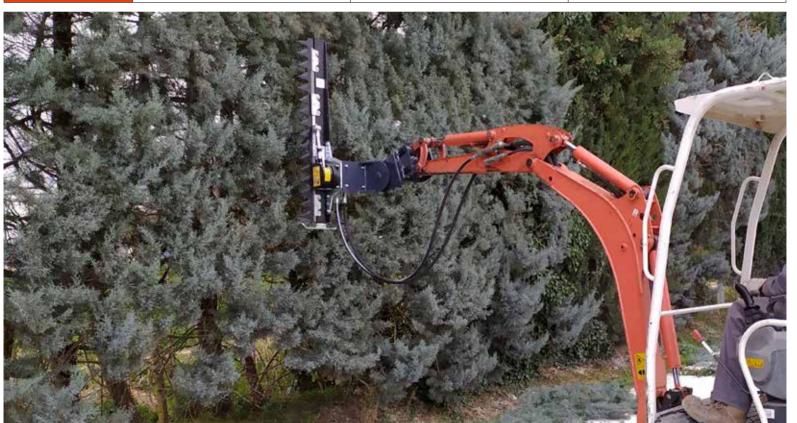

- Mechanical shock absorber
- Hirth coupling
- Blades protection
- Orbital motor protected by anti-shock and anti-cavitation valve

The hedge trimmer M3 MC series can be fitted to mini excavators and is suitable to cut hedges (light pruning) up to a maximum  $\emptyset$  of 3 cm.

The blades are in wear resistant steel. It is equipped with hirth coupling, orbital motor protected by anti-shock and anti-cavitation valve, mechanical shock absorber and blades protection, direct coupling to the machine. Adapters for quick hitch are available upon request.