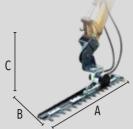

## **DIMENSIONS**

|        | · · · · · · · · · · · · · · · · · · · |        |        |
|--------|---------------------------------------|--------|--------|
|        | MC 120                                | MC 160 | MC 180 |
| Width  | 1265                                  | 1725   | 1875   |
| Depth  | 220                                   | 220    | 220    |
| Heiaht | 365                                   | 365    | 365    |