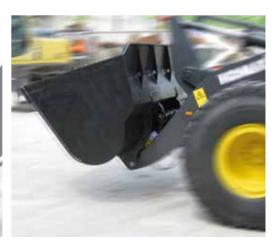

The Quick-Hitch M3 without modification of the original bucket avoids any intervention in the workshop, significantly increasing the productivity of the machine. It can be fitted to any backhoe loaders. According to the machine, it is supplied with a couple of adapters to be bolted on the original bucket. The Quick-Hitch M3 with modification of the original bucket does neither change the center of gravity of the machine nor alter the load capacity and the breakout force. It is particularly appreciated in tough working conditions, where the best performance is required by the machine. Upon request, it can be supplied with modification of the original bucket in compliance with ISO23727 standard measures.