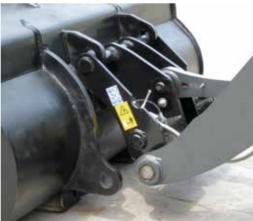

The Quick-Hitch M3 without modification of the original bucket avoids any intervention in the workshop, significantly increasing the productivity of the machine. It can be fitted to any backhoe loaders. According to the machine, it is supplied with a couple of adapters to be bolted on the original bucket. The Quick-Hitch M3 with modification of the original bucket does neither change the center of gravity of the machine nor alter the load capacity and the breakout force. It is particularly appreciated in tough working conditions, where the best performance is required by the machine. Upon request, it can be supplied with modification of the original bucket in compliance with ISO23727 standard measures.