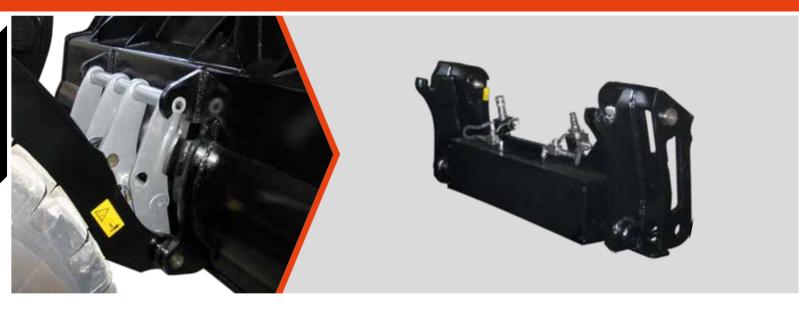

The Quick-Hitch M3 without modification of the original bucket avoids any intervention in the workshop, significantly increasing the productivity of the machine. It can be fitted to any backhoe loaders. According to the machine, it is supplied with a couple of adapters to be bolted on the original bucket. The Quick-Hitch M3 with modification of the original bucket does neither change the center of gravity of the machine nor alter the load capacity and the breakout force. It is particularly appreciated in tough working conditions, where the best performance is required by the machine. Upon request, it can be supplied with modification of the original bucket in compliance with ISO23727 standard measures.