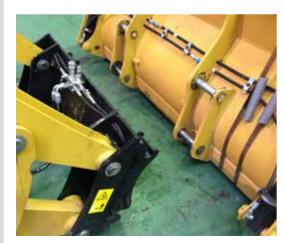

The Quick-Hitch M3 without modification of the original bucket avoids any intervention in the workshop, significantly increasing the productivity of the machine. It can be fitted to any backhoe loaders. According to the machine, it is supplied with a couple of adapters to be bolted on the original bucket. The Quick-Hitch M3 with modification of the original bucket does neither change the center of gravity of the machine nor alter the load capacity and the breakout force. It is particularly appreciated in tough working conditions, where the best performance is required by the machine. Upon request, it can be supplied with modification of the original bucket in compliance with ISO23727 standard measures.