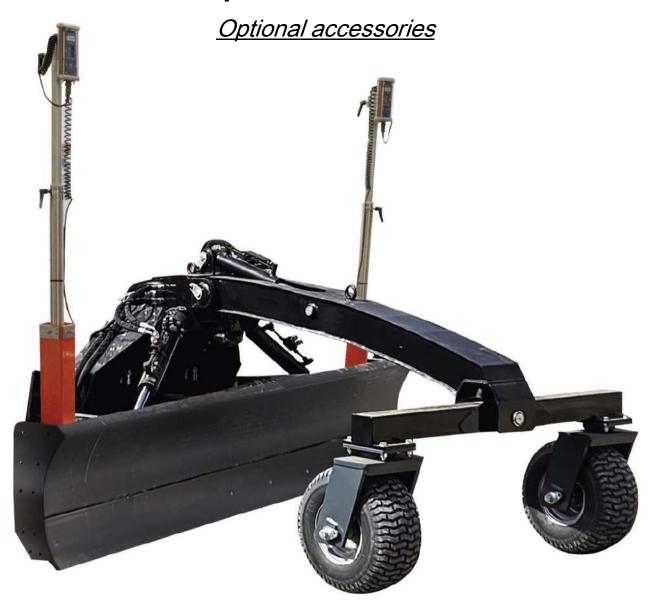

### Optional accessories

Control box laser system

Mounting plate for the control box

Optional accessories

Laser receiver

#### Optional accessories

Manual control receiving pole. Blade edge height - point «0» mm 1990