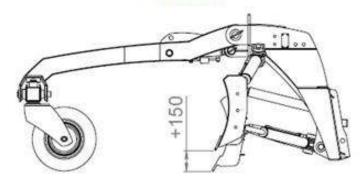

#### Countless possibilities of blade inclination

Blade up

Vertical adjustment of the blade

Blade down