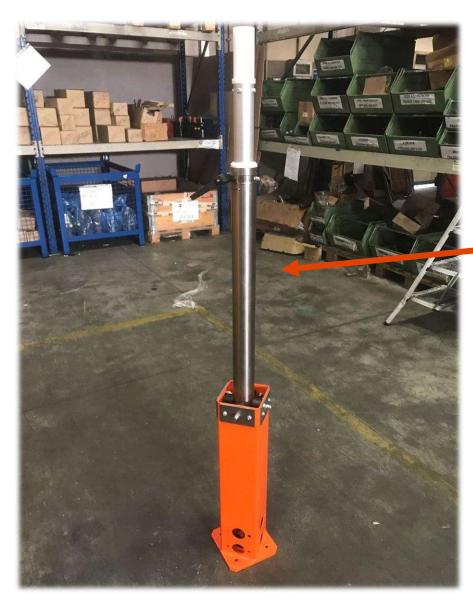

#### Optional accessories

Manual control receiving pole. Blade edge height - point «0» mm 1990