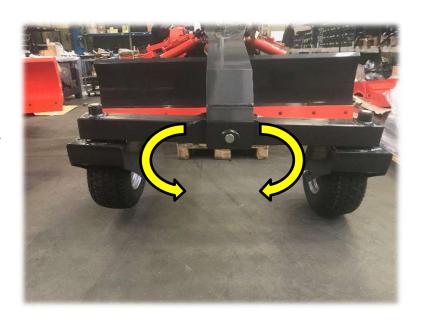

First quality steel, bolt-on blade in wear-resistant steel 450 HB
- One-piece hydraulic system fully protected into the frame, hydraulic hoses with with sleeve and cylinders with block valves.
- Neumatic tyres.
- Grader Control device : control box, high-sensitivity electrohydraulic controls, hyone-piece hydraulic system with two proportional elements and two on / off elements.



Excellent visibility inside the machine and accessibility to the skid loader







Access step to the machine



#### Countless possibilities of blade inclination







Blade up



Vertical adjustment of the blade

Blade down





#### First quality steel, bolt-on Blade in wear-resistant Steel HB450HBW



Bolt-on blade with extension



Front axle floating wheels, high adaptability to the shape of the ground





#### Trunnion pin on all cylinders



Cylinder with trunnion pin Ø60-70mm for greater resistance in phase of push



Main trunnion pin Ø80mm same concept of dozer machines



Hydraulic system fully protected inside the frame







### Pneumatic tyres



Free 360° pivot movement



18" x 8.50" – 8 SIZE, TUBELESS



#### Control box to be placed in the cab for the control of the grader movements

Automatic / manual control

LASER AUTO LASER MAN

ON

BLADE UP

BLADE DOWN

TILT LEFT

TILT RIGTH

BLADE ANGLING NOSE LIFTING

Simultaneous blade lift control

Joystick complete with wiring for direct connection to the battery



- 1. Left tilting control
- 2. Right tilting control
- 3. Angling control
- 4. Wheels lift / lowering





Fully automatic laser control system



### Optional accesso