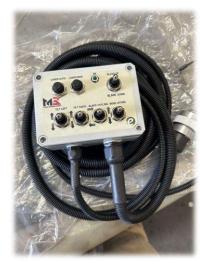

### Optional accessories

Control box laser system

Mounting plate for the control box

Optional accessories

Laser receiver