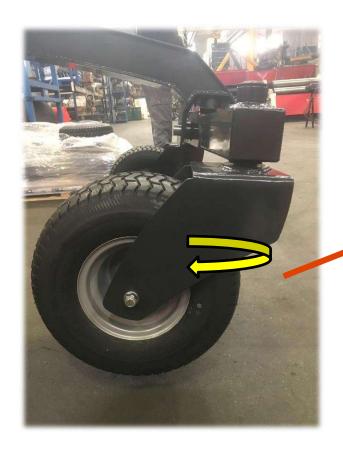

#### First quality steel, bolt-on Blade in wear-resistant Steel HB450HBW

Bolt-on blade with extension

Front axle floating wheels, high adaptability to the shape of the ground

### Pneumatic tyres

Free 360° pivot movement

18" x 8.50" – 8 SIZE, TUBELESS