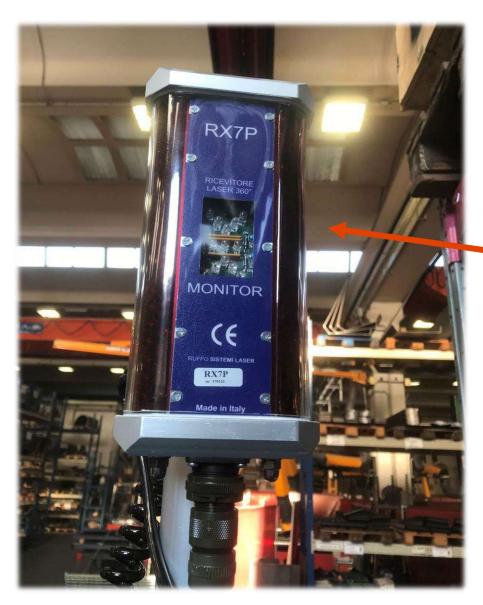

### Optional accessories

Control box laser system

Mounting plate for the control box

Optional accessories

Laser receiver