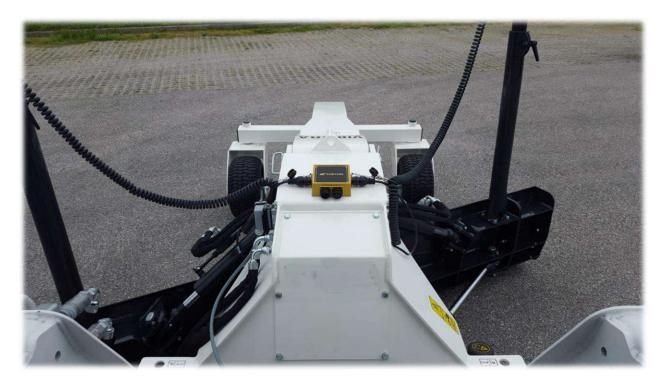

#### Trunnion pin on all cylinders

Cylinder with trunnion pin Ø60-70mm for greater resistance in phase of push

Main trunnion pin Ø80mm same concept of dozer machines

Hydraulic system fully protected inside the frame