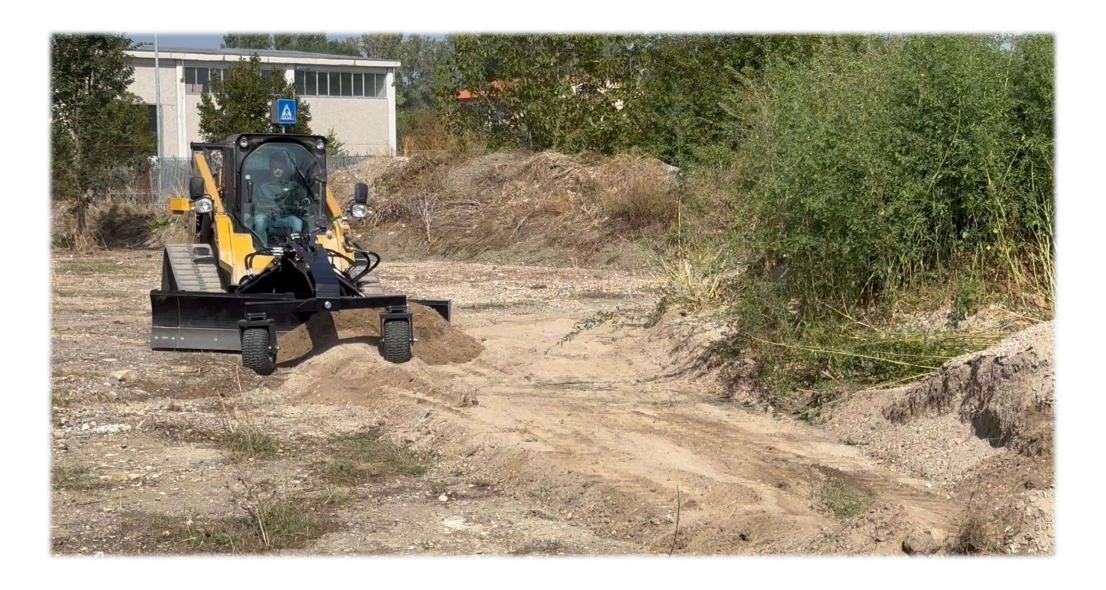

Lama Grader Dual GR 220-270

### **GRADER BLADE GR 220/270**

- Suitable for tillage, soil preparation and leveling.
- Ideal for warehouses, gardening, sport centers, urbanization projects.
- Excellent visibility inside the vehicle and accessibility to the skid loader.
- Countless possibilities of blade angle.
- Width blade mm 2200 or mm 2700 thanks to the bolted extensions supplied as standard.