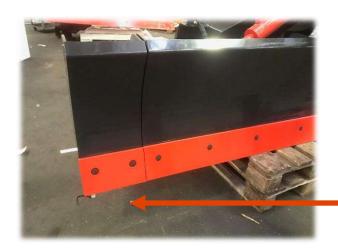

#### First quality steel, bolt-on Blade in wear-resistant Steel HB450HBW

Bolt-on blade with extension

Front axle floating wheels, high adaptability to the shape of the ground