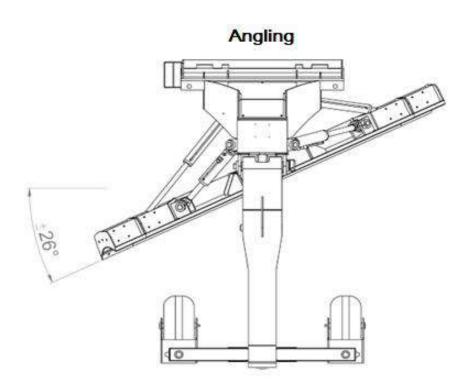

### **GRADER BLADE GR 220/270**

- Suitable for tillage, soil preparation and leveling.
- Ideal for warehouses, gardening, sport centers, urbanization projects.
- Excellent visibility inside the vehicle and accessibility to the skid loader.
- Countless possibilities of blade angle.
- Width blade mm 2200 or mm 2700 thanks to the bolted extensions supplied as standard.