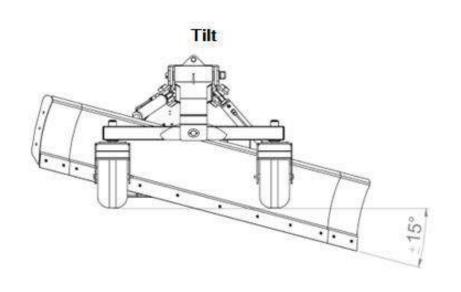

#### Countless possibilities of blade inclination

Blade up

Vertical adjustment of the blade

Blade down