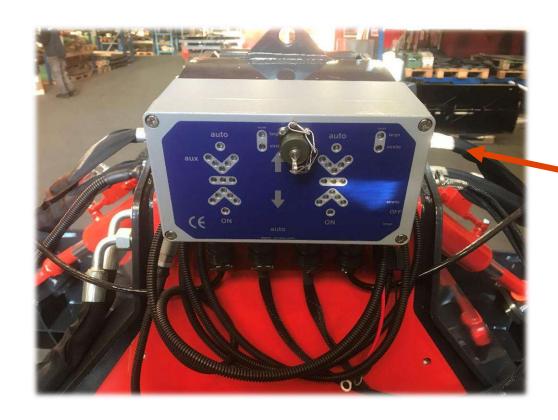

#### Control box to be placed in the cab for the control of the grader movements

Automatic / manual control

LASER AUTO LASER MAN

ON

BLADE UP

BLADE DOWN

TILT LEFT

TILT RIGTH

BLADE ANGLING NOSE LIFTING

Simultaneous blade lift control

Joystick complete with wiring for direct connection to the battery

- 1. Left tilting control
- 2. Right tilting control
- 3. Angling control
- 4. Wheels lift / lowering