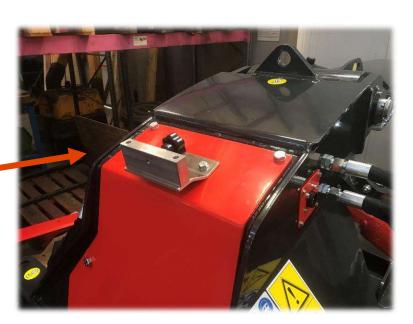

### Optional accessories

Control box laser system

Mounting plate for the control box

Optional accessories

Laser receiver