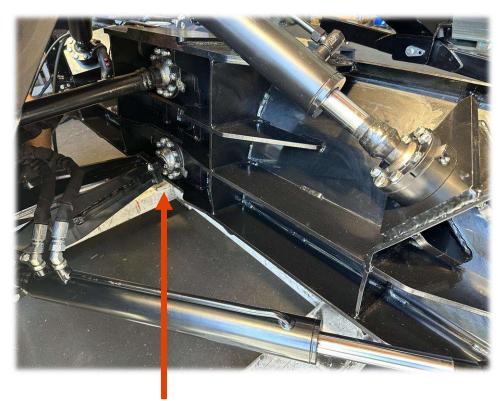

#### Trunnion pin on all cylinders

Cylinder with trunnion pin Ø60-70mm for greater resistance in phase of push

Main trunnion pin Ø80mm same concept of dozer machines

Hydraulic system fully protected inside the frame