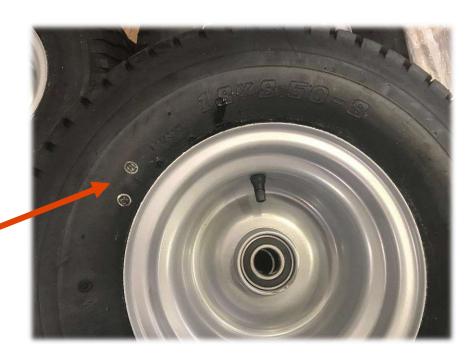

controls, hyone-piece hydraulic system with two proportional elements and two on / off elements.



Excellent visibility inside the machine and accessibility to the skid loader







Access step to the machine



#### Countless possibilities of blade inclination







Blade up



Vertical adjustment of the blade

Blade down





#### First quality steel, bolt-on Blade in wear-resistant Steel HB450HBW



Bolt-on blade with extension



Front axle floating wheels, high adaptability to the shape of the ground





#### Trunnion pin on all cylinders



Cylinder with trunnion pin Ø60-70mm for greater resistance in phase of push



Main trunnion pin Ø80mm same concept of dozer machines



Hydraulic system fully protected inside the frame







### Pneumatic tyres



Free 360° pivot movement



18" x 8.50" – 8 SIZE, TUBELESS



#### Control box to be placed in the cab for the control of the grader movements

Automatic / manual control

LASER AUTO LASER MAN

ON

BLADE UP

BLADE DOWN

TILT LEFT

TILT RIGTH

BLADE ANGLING NOSE LIFTING

Simultaneous blade lift control

Joystick complete with wiring for direct connection to the battery



- 1. Left tilting control
- 2. Right tilting control
- 3. Angling control
- 4. Wheels lift / lowering





Fully automatic laser control system



### Optional accessories



Control box laser system

Mounting plate for the control box





Optional accessories



Laser receiver



#### Optional accessories



Manual control receiving pole. Blade edge height - point «0» mm 1990











#### M3 MetalMeccanica Moderna s.r.l.

Strada della Pace, 23