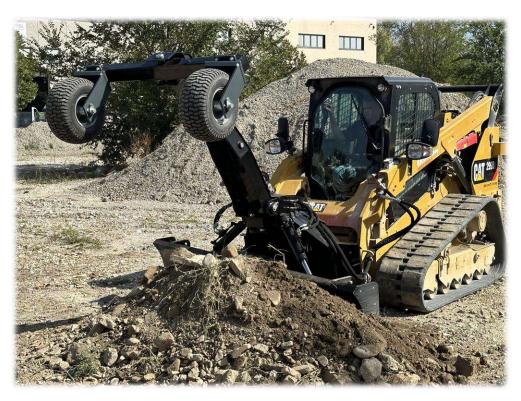

#### Countless possibilities of blade inclination

Blade up

Vertical adjustment of the blade

Blade down

#### First quality steel, bolt-on Blade in wear-resistant Steel HB450HBW

Bolt-on blade with extension

Front axle floating wheels, high adaptability to the shape of the ground