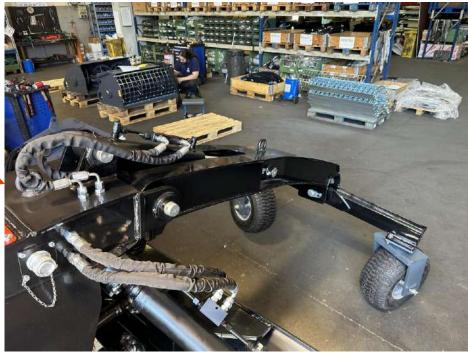

#### First quality steel, bolt-on Blade in wear-resistant Steel HB450HBW

Bolt-on blade with extension

Front axle floating wheels, high adaptability to the shape of the ground