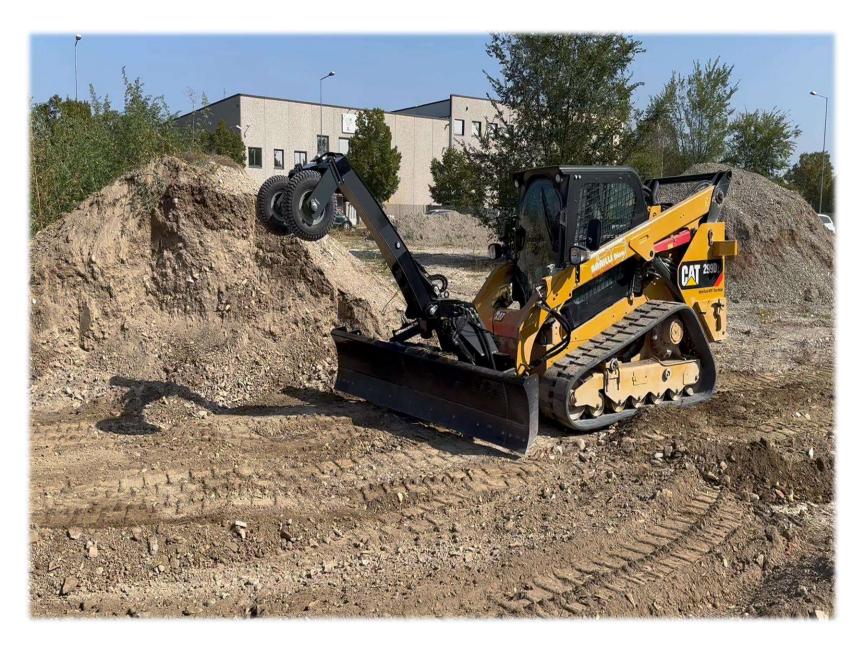

### **GRADER BLADE GR 220/270**

- Front axle floating wheels: high adaptability to the ground.
- First quality steel, bolt-on blade in wear-resistant steel 450 HB
- One-piece hydraulic system fully protected into the frame, hydraulic hoses with with sleeve and cylinders with block valves.
- Neumatic tyres.
- Grader Control device : control box, high-sensitivity electrohydraulic controls, hyone-piece hydraulic system with two proportional elements and two on / off elements.

#### First quality steel, bolt-on Blade in wear-resistant Steel HB450HBW

Bolt-on blade with extension

Front axle floating wheels, high adaptability to the shape of the ground

### Pneumatic tyres

Free 360° pivot movement

18" x 8.50" – 8 SIZE, TUBELESS