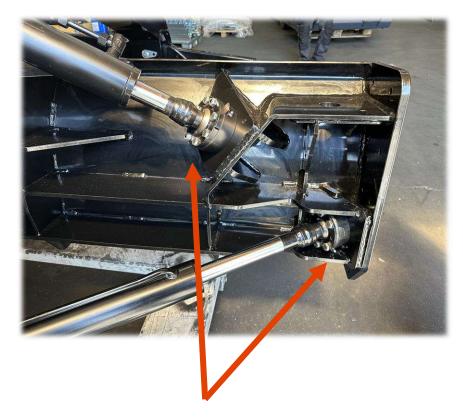

#### Trunnion pin on all cylinders

Cylinder with trunnion pin Ø60-70mm for greater resistance in phase of push

Main trunnion pin Ø80mm same concept of dozer machines

Hydraulic system fully protected inside the frame