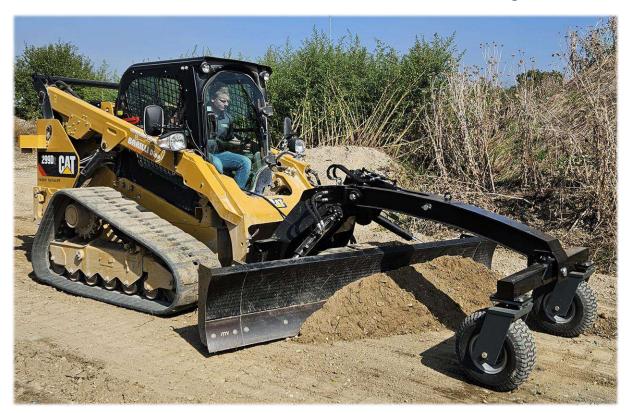

### **GRADER BLADE GR 220/270**

- Suitable for tillage, soil preparation and leveling.
- Ideal for warehouses, gardening, sport centers, urbanization projects.
- Excellent visibility inside the vehicle and accessibility to the skid loader.
- Countless possibilities of blade angle.
- Width blade mm 2200 or mm 2700 thanks to the bolted extensions supplied as standard.

Excellent visibility inside the machine and accessibility to the skid loader

Access step to the machine