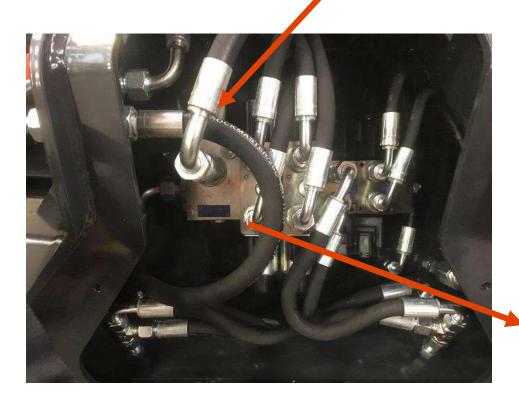

### **GRADER BLADE GR 220/270**

- Front axle floating wheels: high adaptability to the ground.
- First quality steel, bolt-on blade in wear-resistant steel 450 HB
- One-piece hydraulic system fully protected into the frame, hydraulic hoses with with sleeve and cylinders with block valves.
- Neumatic tyres.
- Grader Control device : control box, high-sensitivity electrohydraulic controls, hyone-piece hydraulic system with two proportional elements and two on / off elements.

#### Trunnion pin on all cylinders

Cylinder with trunnion pin Ø60-70mm for greater resistance in phase of push

Main trunnion pin Ø80mm same concept of dozer machines

Hydraulic system fully protected inside the frame