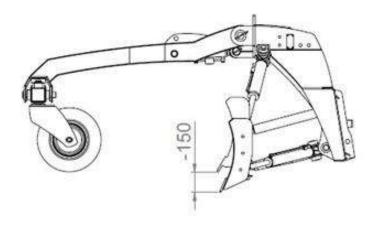

#### Countless possibilities of blade inclination

Blade up

Vertical adjustment of the blade

Blade down